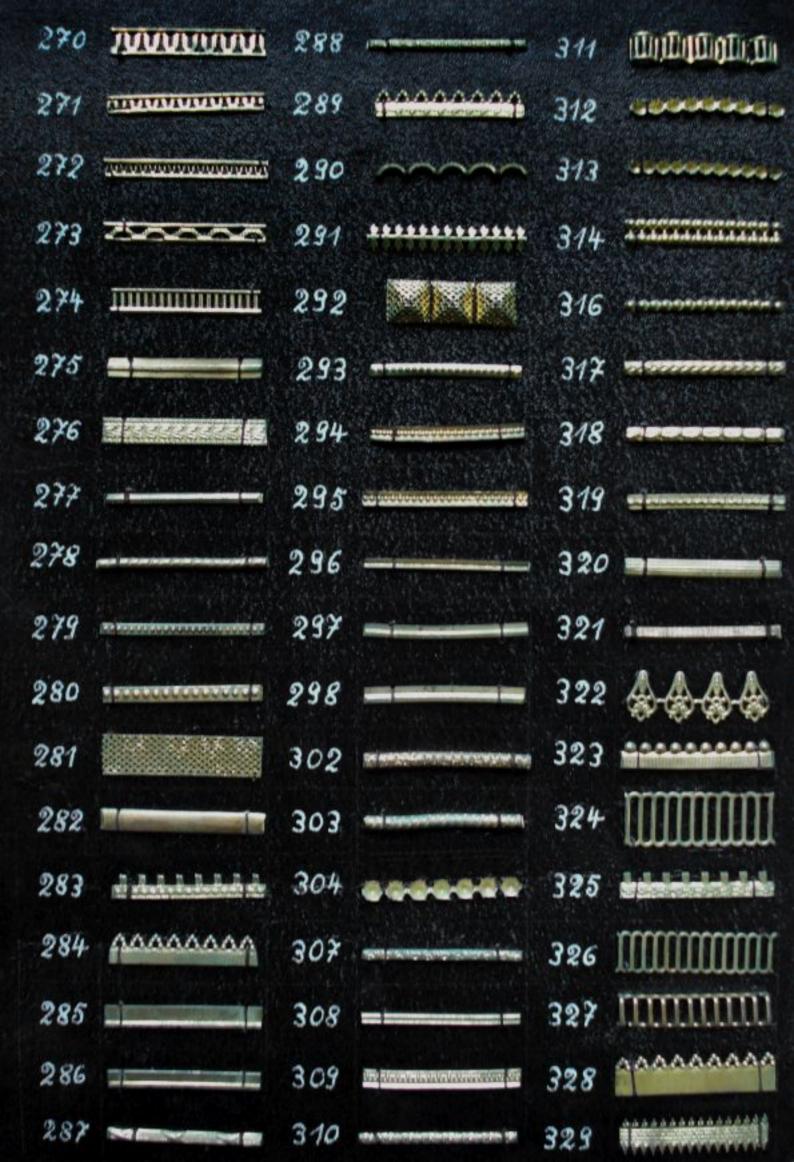

2076 /37 /



2137



Dess. 3820



3554



3553



Dess. 701grob



3571



3474





1939 glatt



1809 glatt

















2040/40



2540/20



















































## 1533 388888888 1551 LIUUUU 1569





















## Doppelseitig gewalzte Drähte

 114
 2299

 1763
 2300

 1877
 2301

 1924
 2302

1925

1957







| 2174 |     |
|------|-----|
| 2175 |     |
| 2176 |     |
| 2177 | ,   |
| 2178 |     |
| 2179 | ~   |
| 2180 | Į.  |
| 2181 |     |
| 2182 |     |
| 2183 |     |
| 2184 | I   |
| 2185 | twi |











## 3296



3300



mit Rand





**MKKKKKKKKKKKKKK XXXXXXXXXXXXXXXXX** \*\*\*\*\*\*\*\*\*\*\*\* \*\*\*\*\*\*\*\*\*\*\*\*\* \*\*\*\*\*\*\*\*\*\*\*\*\* \*\*\*\*\*\*\*\*\*\*\*\*\*

\*\*\*\*\*\*\*\*\*\*\*\* 

**XXXXXXXXXXXXXXXXXX** 

\*\*\*\*\*\*\*\*\*\*\*\*\*