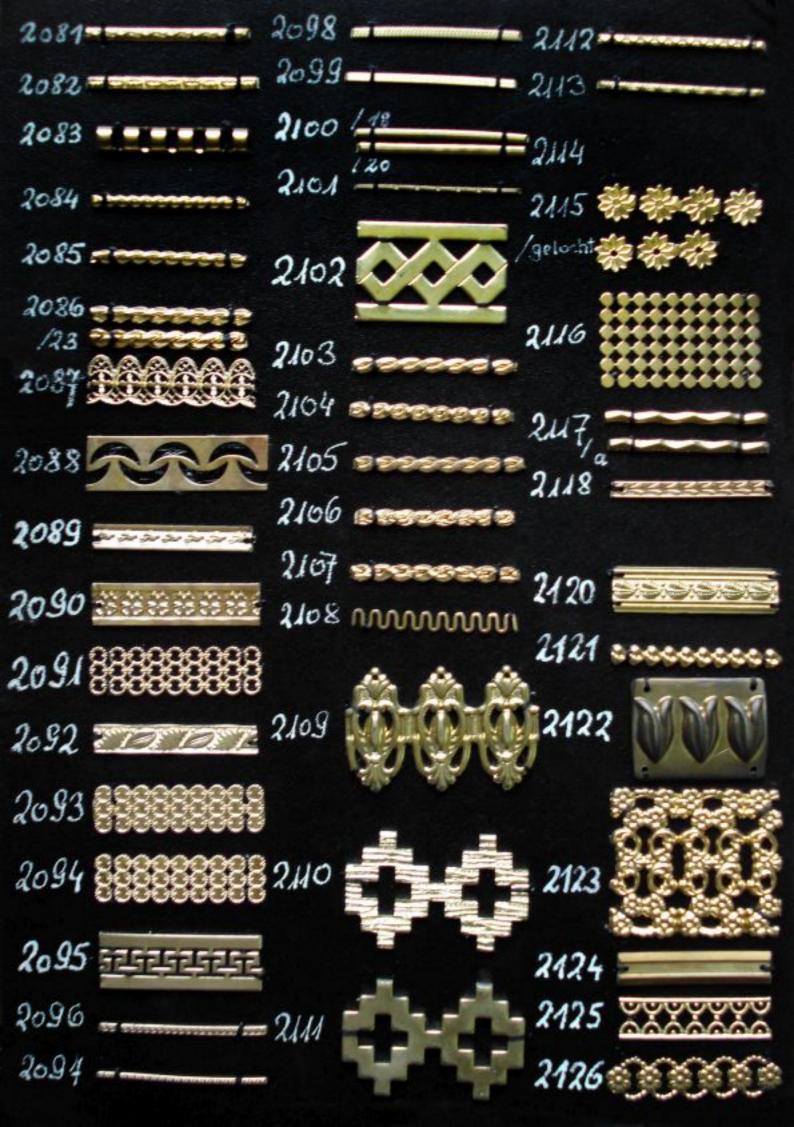

## Doppelseitig gewalzte Drähte

 114
 2299

 1763
 2300

 1877
 2301

 1924
 2302

1925

1957

| 2174 |     |
|------|-----|
| 2175 |     |
| 2176 |     |
| 2177 | ,   |
| 2178 |     |
| 2179 | ~   |
| 2180 | Į.  |
| 2181 |     |
| 2182 |     |
| 2183 |     |
| 2184 | I   |
| 2185 | twi |