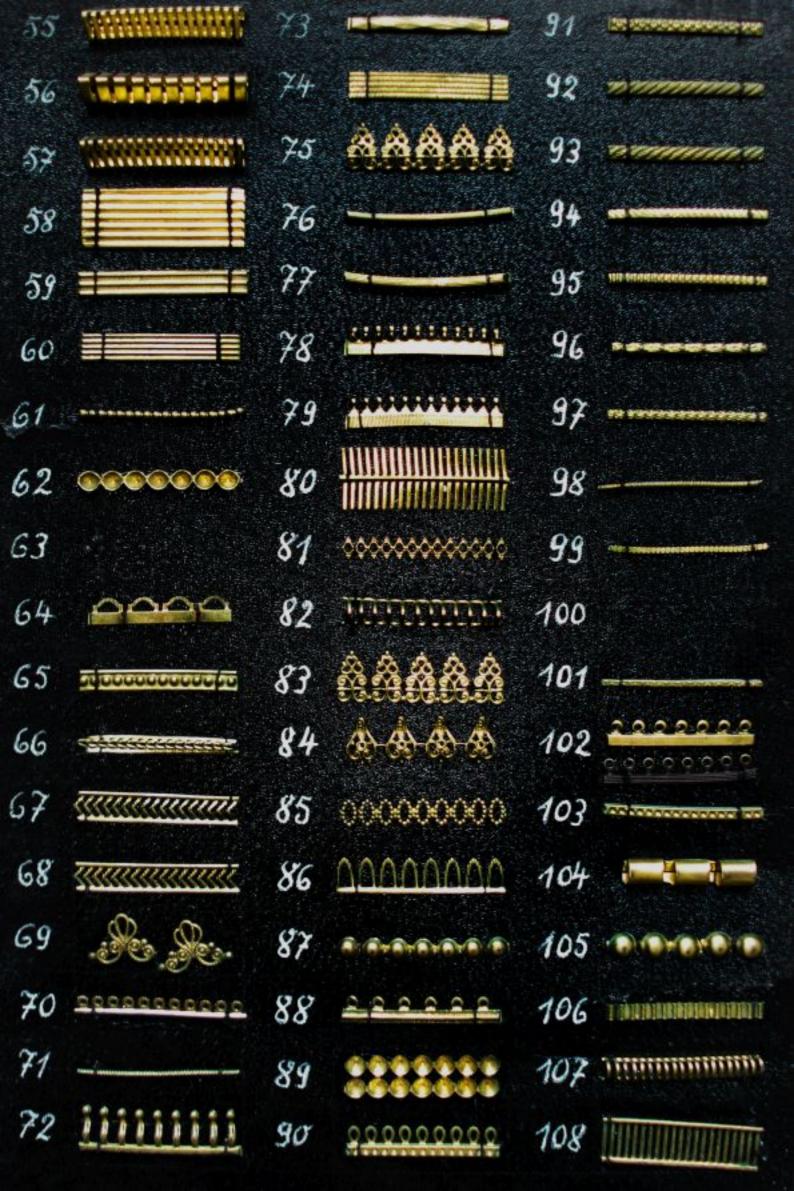

2076 /37 /



2137



Dess. 3820



3554



3553



Dess. 701grob



3571



3474





1939 glatt



1809 glatt

















2040/40



2540/20



















































## 1533 388888888 1551 LIUUUU 1569





















## Doppelseitig gewalzte Drähte

 114
 2299

 1763
 2300

 1877
 2301

 1924
 2302

1925

1957







| 2174 |     |
|------|-----|
| 2175 |     |
| 2176 |     |
| 2177 | ,   |
| 2178 |     |
| 2179 | ~   |
| 2180 | Į.  |
| 2181 |     |
| 2182 |     |
| 2183 |     |
| 2184 | I   |
| 2185 | twi |











## 3296



3300



mit Rand





**MKKKKKKKKKKKKKK XXXXXXXXXXXXXXXXX** \*\*\*\*\*\*\*\*\*\*\*\* \*\*\*\*\*\*\*\*\*\*\*\*\* \*\*\*\*\*\*\*\*\*\*\*\*\* \*\*\*\*\*\*\*\*\*\*\*\*\*

\*\*\*\*\*\*\*\*\*\*\*\* 

**XXXXXXXXXXXXXXXXXX** 

\*\*\*\*\*\*\*\*\*\*\*\*\*