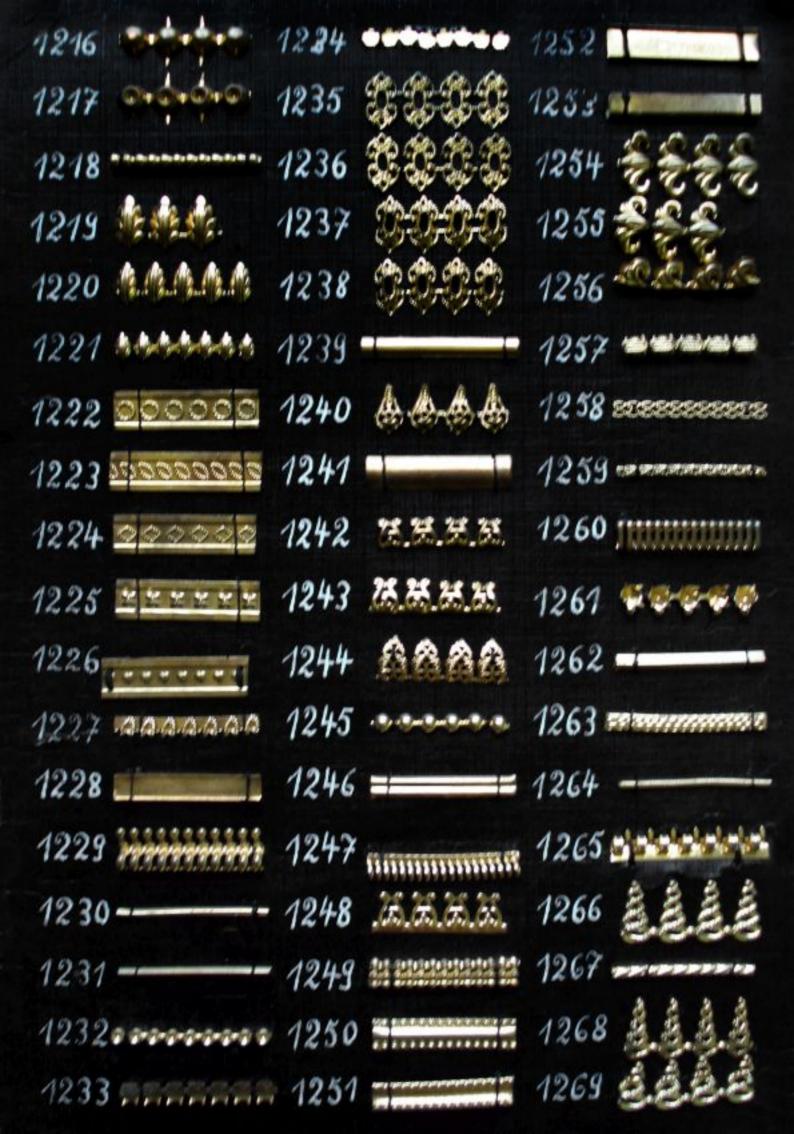

2076 /37 /



2137



Dess. 3820



3554



3553



Dess. 701grob



3571



3474





1939 glatt



1809 glatt

















2040/40



2540/20



















































## 1533 388888888 1551 LIUUUU 1569





















## Doppelseitig gewalzte Drähte

 114
 2299

 1763
 2300

 1877
 2301

 1924
 2302

1925

1957







| 2174 |     |
|------|-----|
| 2175 |     |
| 2176 |     |
| 2177 | ,   |
| 2178 |     |
| 2179 | ~   |
| 2180 | Į.  |
| 2181 |     |
| 2182 |     |
| 2183 |     |
| 2184 | I   |
| 2185 | twi |











## 3296



3300



mit Rand





**MKKKKKKKKKKKKKK XXXXXXXXXXXXXXXXX** \*\*\*\*\*\*\*\*\*\*\*\* \*\*\*\*\*\*\*\*\*\*\*\*\* \*\*\*\*\*\*\*\*\*\*\*\*\* \*\*\*\*\*\*\*\*\*\*\*\*\*

\*\*\*\*\*\*\*\*\*\*\*\* 

**XXXXXXXXXXXXXXXXXX** 

\*\*\*\*\*\*\*\*\*\*\*\*\*