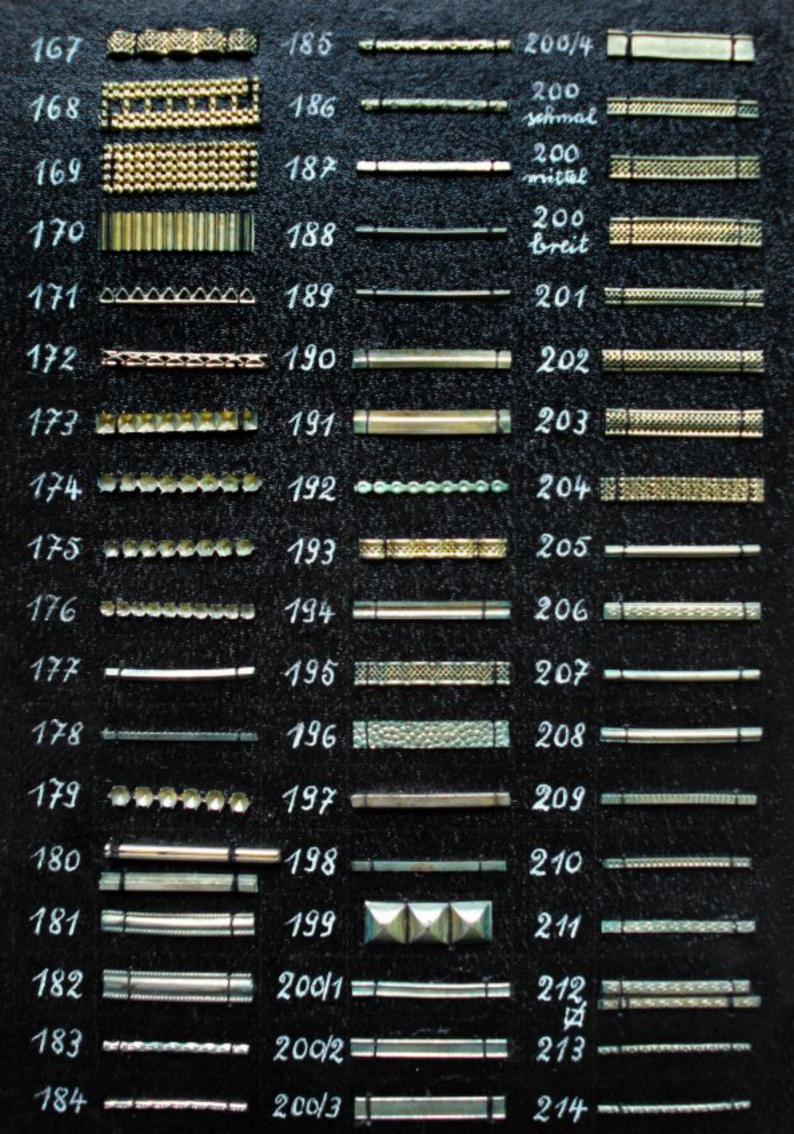

2076 /37 /



2137



Dess. 3820



3554



3553



Dess. 701grob



3571



3474





1939 glatt



1809 glatt

















2040/40



2540/20



















































## 1533 388888888 1551 LIUUUU 1569





















## Doppelseitig gewalzte Drähte

 114
 2299

 1763
 2300

 1877
 2301

 1924
 2302

1925

1957







| 2174 |     |
|------|-----|
| 2175 |     |
| 2176 |     |
| 2177 | ,   |
| 2178 |     |
| 2179 | ~   |
| 2180 | Į.  |
| 2181 |     |
| 2182 |     |
| 2183 |     |
| 2184 | I   |
| 2185 | twi |











## 3296



3300



mit Rand





**MKKKKKKKKKKKKKK XXXXXXXXXXXXXXXXX** \*\*\*\*\*\*\*\*\*\*\*\* \*\*\*\*\*\*\*\*\*\*\*\*\* \*\*\*\*\*\*\*\*\*\*\*\*\* \*\*\*\*\*\*\*\*\*\*\*\*\*

\*\*\*\*\*\*\*\*\*\*\*\* 

**XXXXXXXXXXXXXXXXXX** 

\*\*\*\*\*\*\*\*\*\*\*\*\*