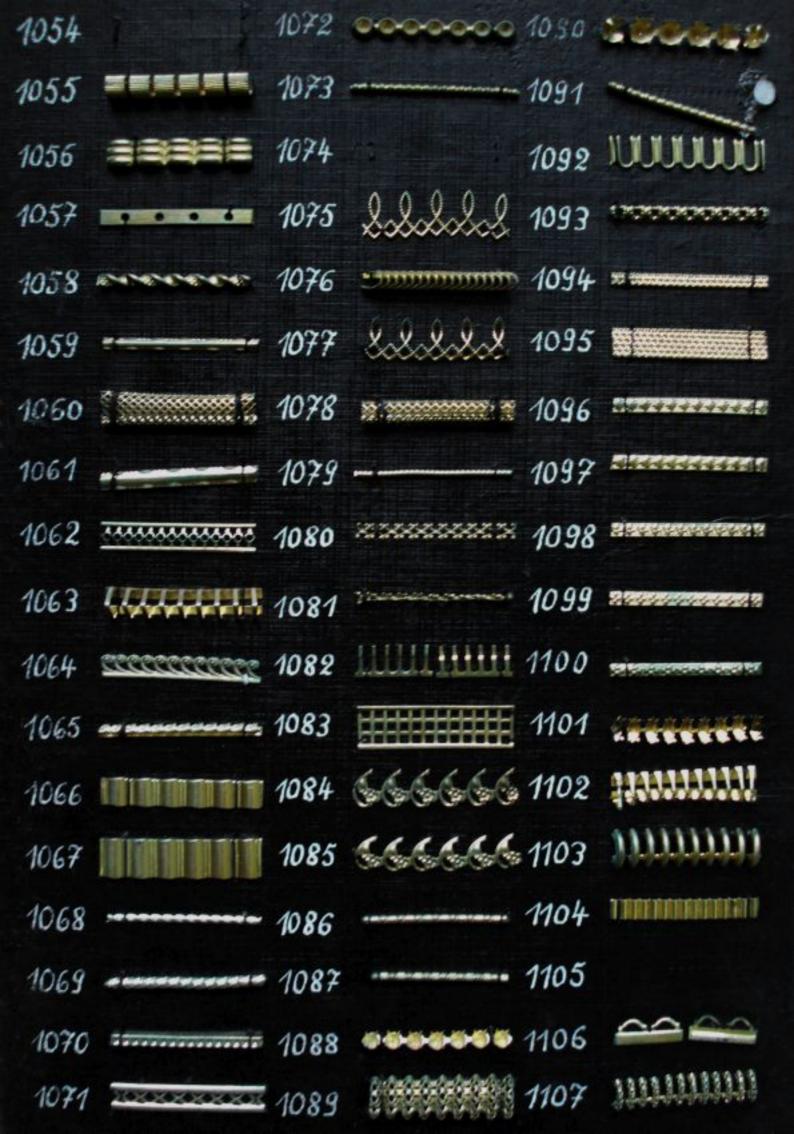

2076 /37 /



2137



Dess. 3820



3554



3553



Dess. 701grob



3571



3474





1939 glatt



1809 glatt

















2040/40



2540/20



















































## 1533 388888888 1551 LIUUUU 1569





















## Doppelseitig gewalzte Drähte

 114
 2299

 1763
 2300

 1877
 2301

 1924
 2302

1925

1957







| 2174 |     |
|------|-----|
| 2175 |     |
| 2176 |     |
| 2177 | ,   |
| 2178 |     |
| 2179 | ~   |
| 2180 | Į.  |
| 2181 |     |
| 2182 |     |
| 2183 |     |
| 2184 | I   |
| 2185 | twi |











## 3296



3300



mit Rand





**MKKKKKKKKKKKKKK XXXXXXXXXXXXXXXXX** \*\*\*\*\*\*\*\*\*\*\*\* \*\*\*\*\*\*\*\*\*\*\*\*\* \*\*\*\*\*\*\*\*\*\*\*\*\* \*\*\*\*\*\*\*\*\*\*\*\*\*

\*\*\*\*\*\*\*\*\*\*\*\* 

**XXXXXXXXXXXXXXXXXX** 

\*\*\*\*\*\*\*\*\*\*\*\*\*