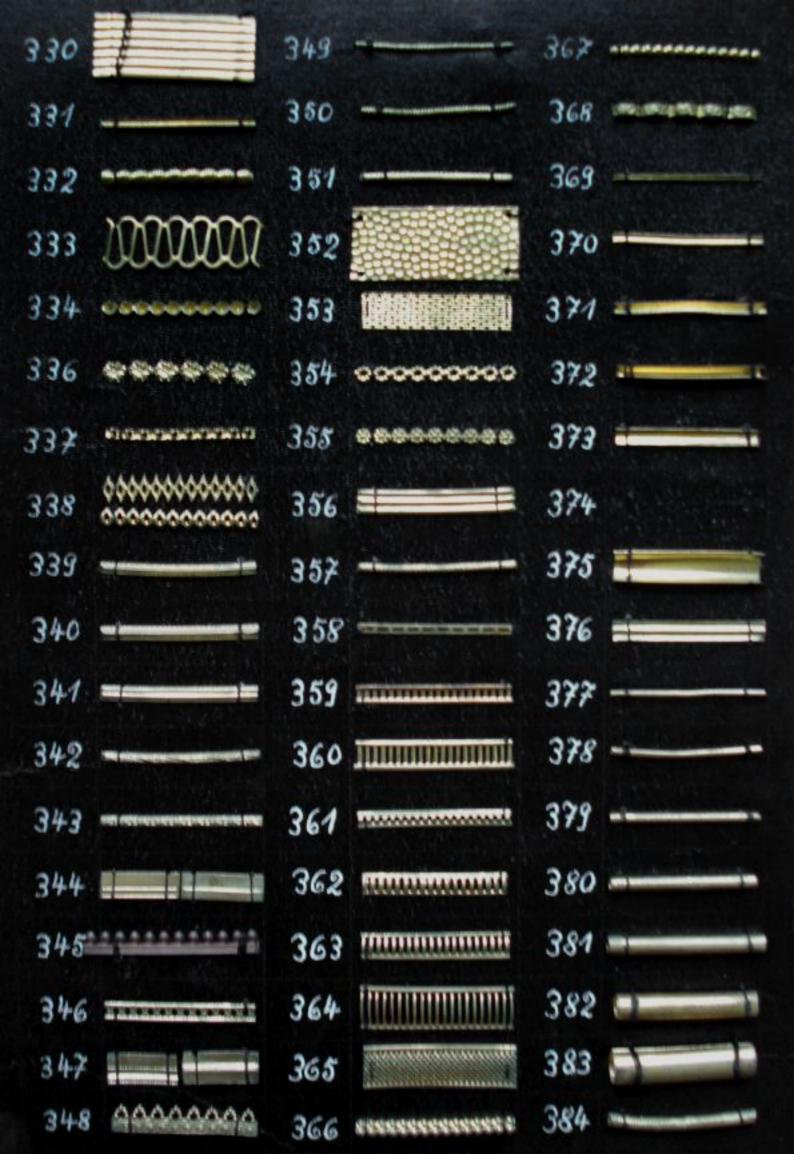

## Doppelseitig gewalzte Drähte

 114
 2299

 1763
 2300

 1877
 2301

 1924
 2302

1925

1957

| 2174 |     |
|------|-----|
| 2175 |     |
| 2176 |     |
| 2177 | ,   |
| 2178 |     |
| 2179 | ~   |
| 2180 | Į.  |
| 2181 |     |
| 2182 |     |
| 2183 |     |
| 2184 | I   |
| 2185 | twi |