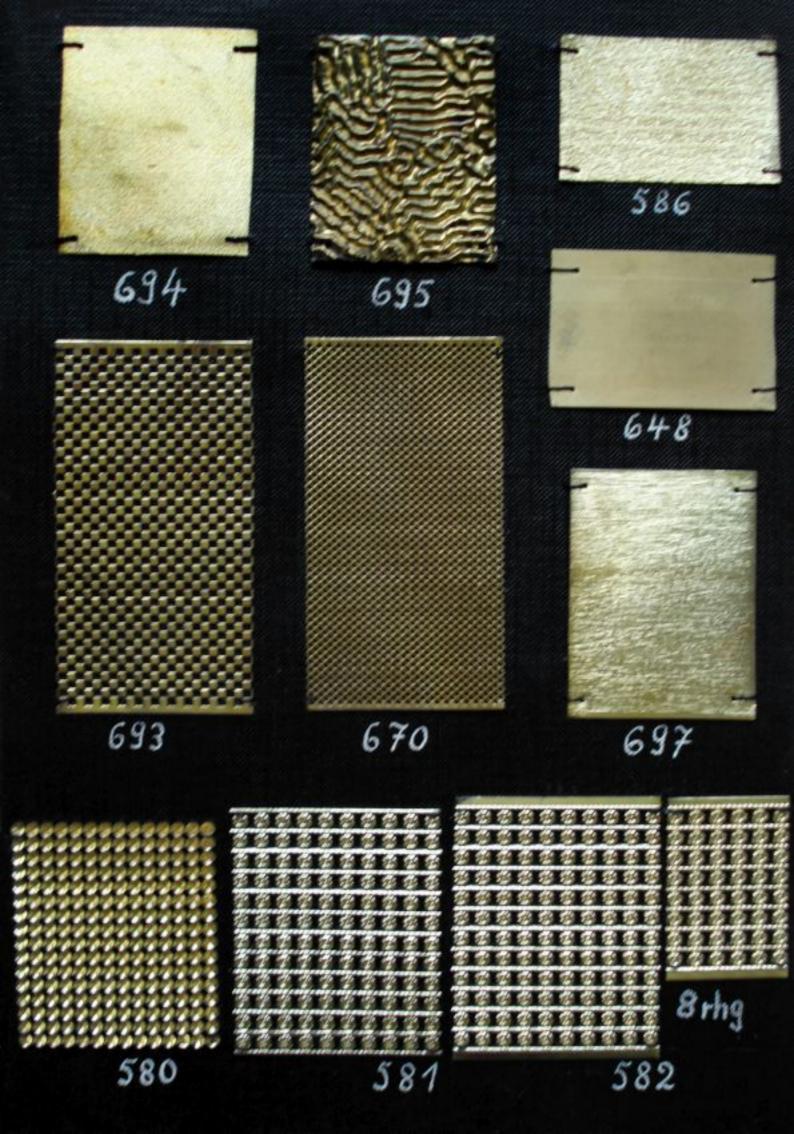

2076 /37 /



2137



Dess. 3820



3554



3553



Dess. 701grob



3571



3474





1939 glatt



1809 glatt

















2040/40



2540/20



















































## 1533 388888888 1551 LIUUUU 1569





















## Doppelseitig gewalzte Drähte

 114
 2299

 1763
 2300

 1877
 2301

 1924
 2302

1925

1957







| 2174 |     |
|------|-----|
| 2175 |     |
| 2176 |     |
| 2177 | ,   |
| 2178 |     |
| 2179 | ~   |
| 2180 | Į.  |
| 2181 |     |
| 2182 |     |
| 2183 |     |
| 2184 | I   |
| 2185 | twi |











## 3296



3300



mit Rand





**MKKKKKKKKKKKKKK XXXXXXXXXXXXXXXXX** \*\*\*\*\*\*\*\*\*\*\*\* \*\*\*\*\*\*\*\*\*\*\*\*\* \*\*\*\*\*\*\*\*\*\*\*\*\* \*\*\*\*\*\*\*\*\*\*\*\*\*

\*\*\*\*\*\*\*\*\*\*\*\* 

**XXXXXXXXXXXXXXXXXX** 

\*\*\*\*\*\*\*\*\*\*\*\*\*