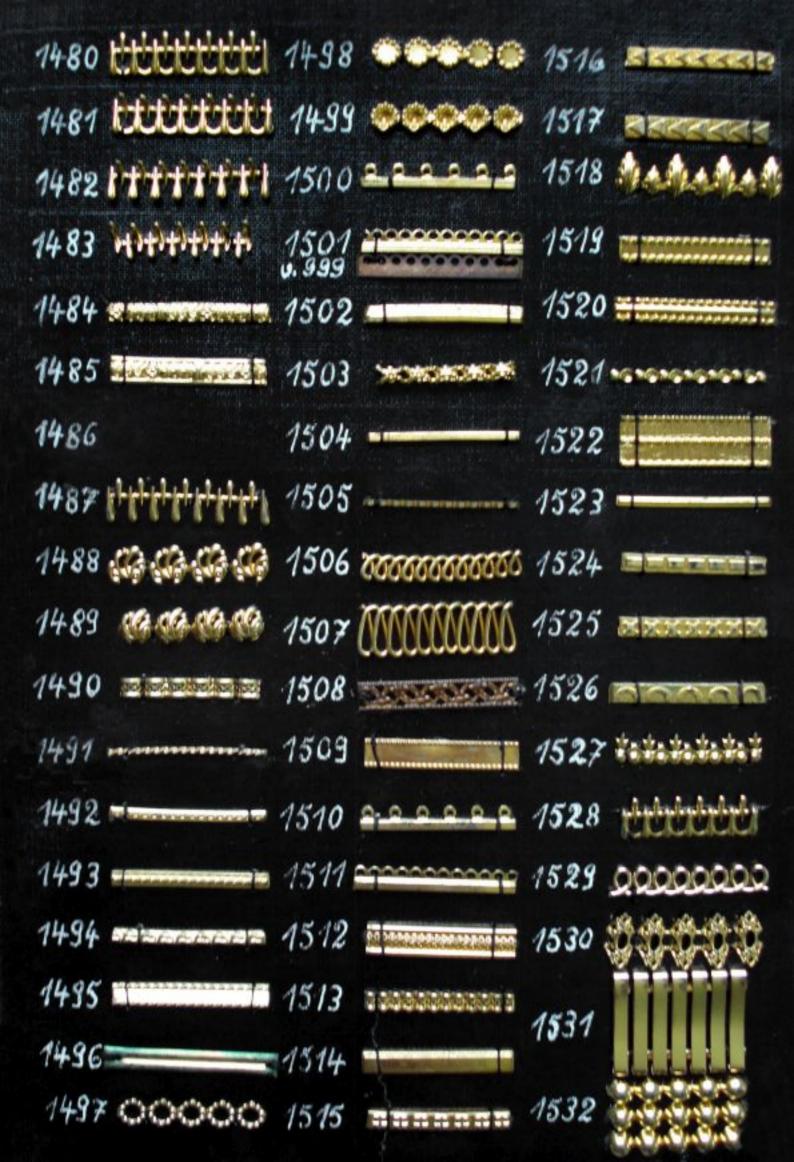

2076 /37 /



2137



Dess. 3820



3554



3553



Dess. 701grob



3571



3474





1939 glatt



1809 glatt

















2040/40



2540/20



















































## 1533 388888888 1551 LIUUUU 1569





















## Doppelseitig gewalzte Drähte

 114
 2299

 1763
 2300

 1877
 2301

 1924
 2302

1925

1957







| 2174 |     |
|------|-----|
| 2175 |     |
| 2176 |     |
| 2177 | ,   |
| 2178 |     |
| 2179 | ~   |
| 2180 | Į.  |
| 2181 |     |
| 2182 |     |
| 2183 |     |
| 2184 | I   |
| 2185 | twi |











## 3296



3300



mit Rand





**MKKKKKKKKKKKKKK XXXXXXXXXXXXXXXXX** \*\*\*\*\*\*\*\*\*\*\*\* \*\*\*\*\*\*\*\*\*\*\*\*\* \*\*\*\*\*\*\*\*\*\*\*\*\* \*\*\*\*\*\*\*\*\*\*\*\*\*

\*\*\*\*\*\*\*\*\*\*\*\* 

**XXXXXXXXXXXXXXXXXX** 

\*\*\*\*\*\*\*\*\*\*\*\*\*