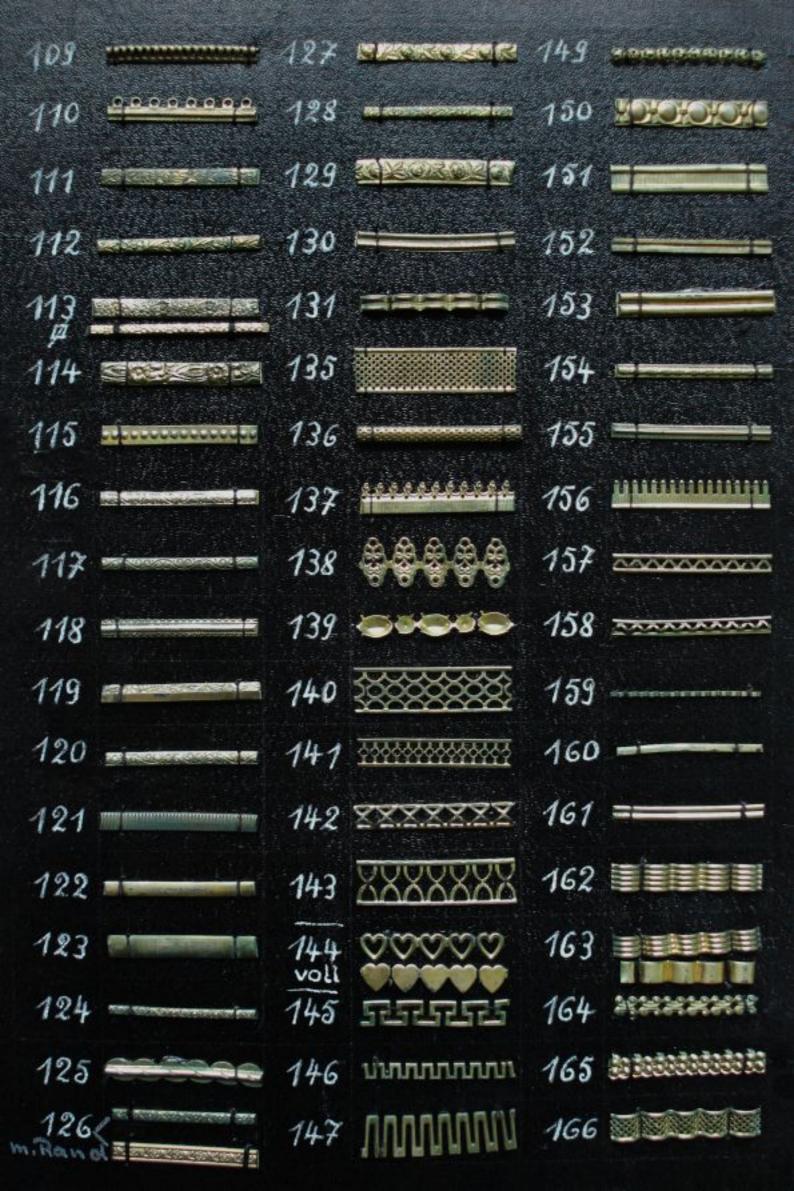

## Doppelseitig gewalzte Drähte

 114
 2299

 1763
 2300

 1877
 2301

 1924
 2302

1925

1957

| 2174 |     |
|------|-----|
| 2175 |     |
| 2176 |     |
| 2177 | ,   |
| 2178 |     |
| 2179 | ~   |
| 2180 | Į.  |
| 2181 |     |
| 2182 |     |
| 2183 |     |
| 2184 | I   |
| 2185 | twi |