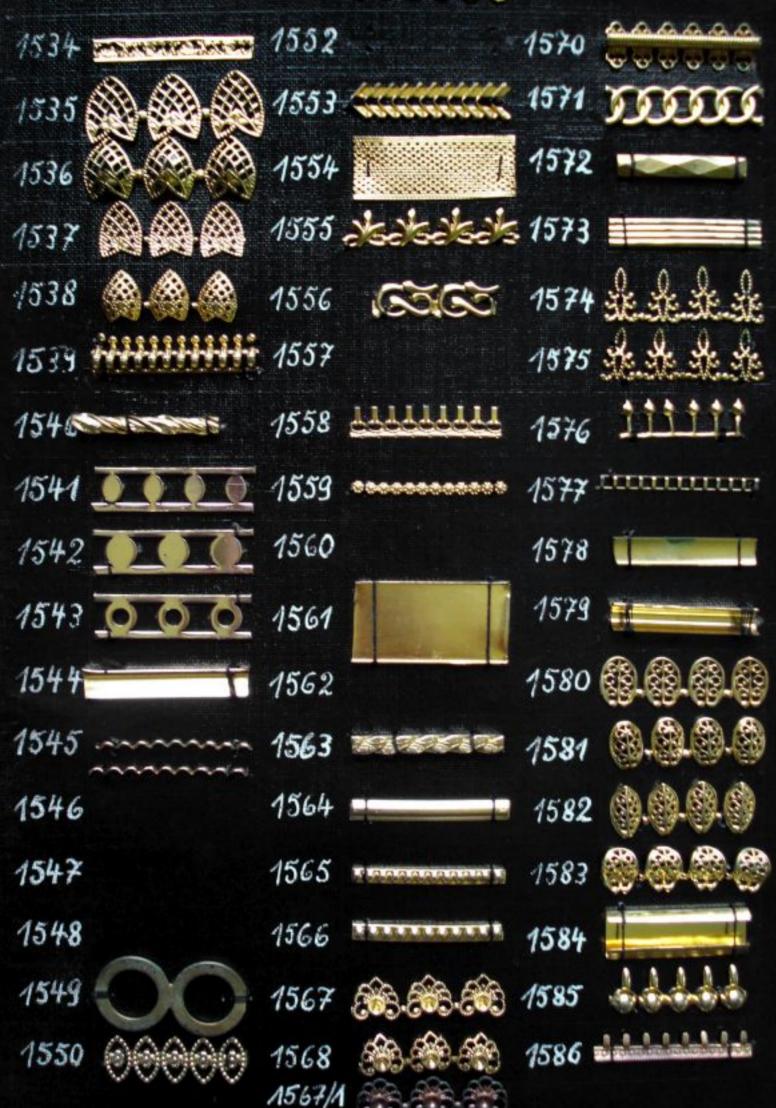

2076 /37 /



2137



Dess. 3820



3554



3553



Dess. 701grob



3571



3474





1939 glatt



1809 glatt

















2040/40



2540/20



















































## 1533 388888888 1551 LIUUUU 1569





















## Doppelseitig gewalzte Drähte

 114
 2299

 1763
 2300

 1877
 2301

 1924
 2302

1925

1957







| 2174 |     |
|------|-----|
| 2175 |     |
| 2176 |     |
| 2177 | ,   |
| 2178 |     |
| 2179 | ~   |
| 2180 | Į.  |
| 2181 |     |
| 2182 |     |
| 2183 |     |
| 2184 | I   |
| 2185 | twi |











## 3296



3300



mit Rand





**MKKKKKKKKKKKKKK XXXXXXXXXXXXXXXXX** \*\*\*\*\*\*\*\*\*\*\*\* \*\*\*\*\*\*\*\*\*\*\*\*\* \*\*\*\*\*\*\*\*\*\*\*\*\* \*\*\*\*\*\*\*\*\*\*\*\*\*

\*\*\*\*\*\*\*\*\*\*\*\* 

**XXXXXXXXXXXXXXXXXX** 

\*\*\*\*\*\*\*\*\*\*\*\*\*