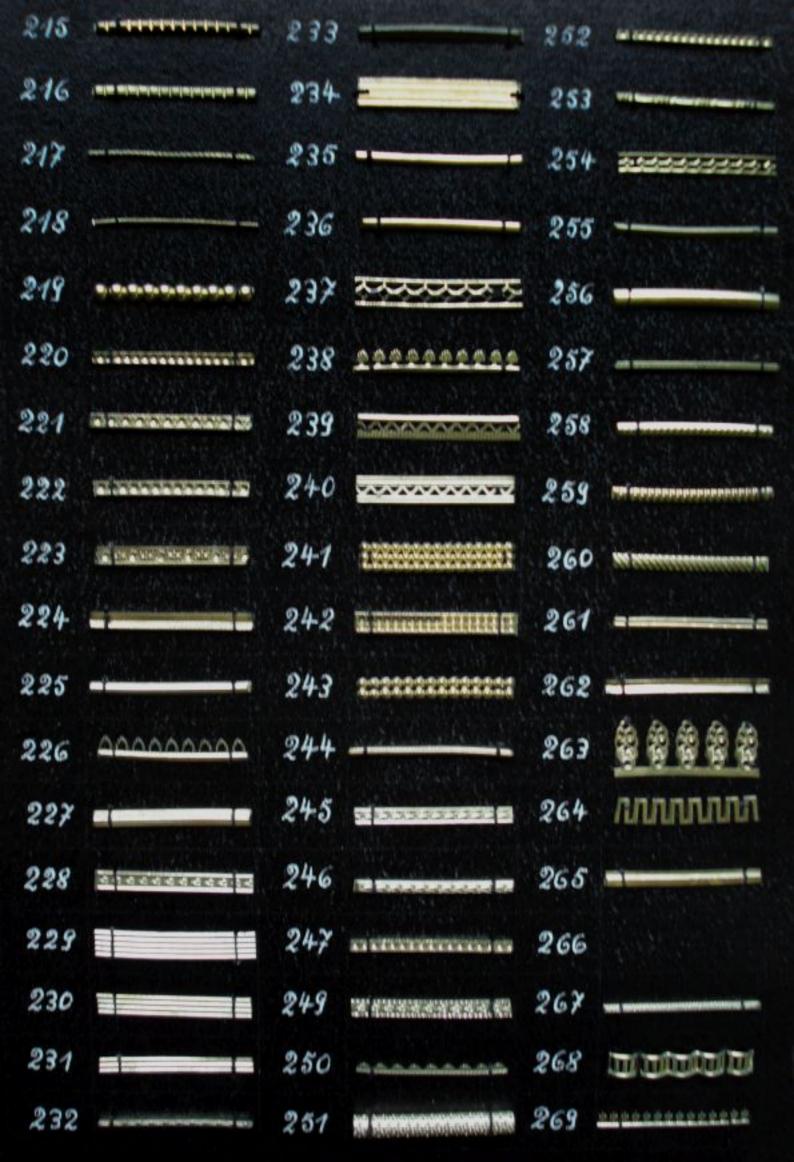

2076 /37 /



2137



Dess. 3820



3554



3553



Dess. 701grob



3571



3474





1939 glatt



1809 glatt

















2040/40



2540/20



















































## 1533 388888888 1551 LIUUUU 1569





















## Doppelseitig gewalzte Drähte

 114
 2299

 1763
 2300

 1877
 2301

 1924
 2302

1925

1957







| 2174 |     |
|------|-----|
| 2175 |     |
| 2176 |     |
| 2177 | ,   |
| 2178 |     |
| 2179 | ~   |
| 2180 | Į.  |
| 2181 |     |
| 2182 |     |
| 2183 |     |
| 2184 | I   |
| 2185 | twi |











## 3296



3300



mit Rand





**MKKKKKKKKKKKKKK XXXXXXXXXXXXXXXXX** \*\*\*\*\*\*\*\*\*\*\*\* \*\*\*\*\*\*\*\*\*\*\*\*\* \*\*\*\*\*\*\*\*\*\*\*\*\* \*\*\*\*\*\*\*\*\*\*\*\*\*

\*\*\*\*\*\*\*\*\*\*\*\* 

**XXXXXXXXXXXXXXXXXX** 

\*\*\*\*\*\*\*\*\*\*\*\*\*