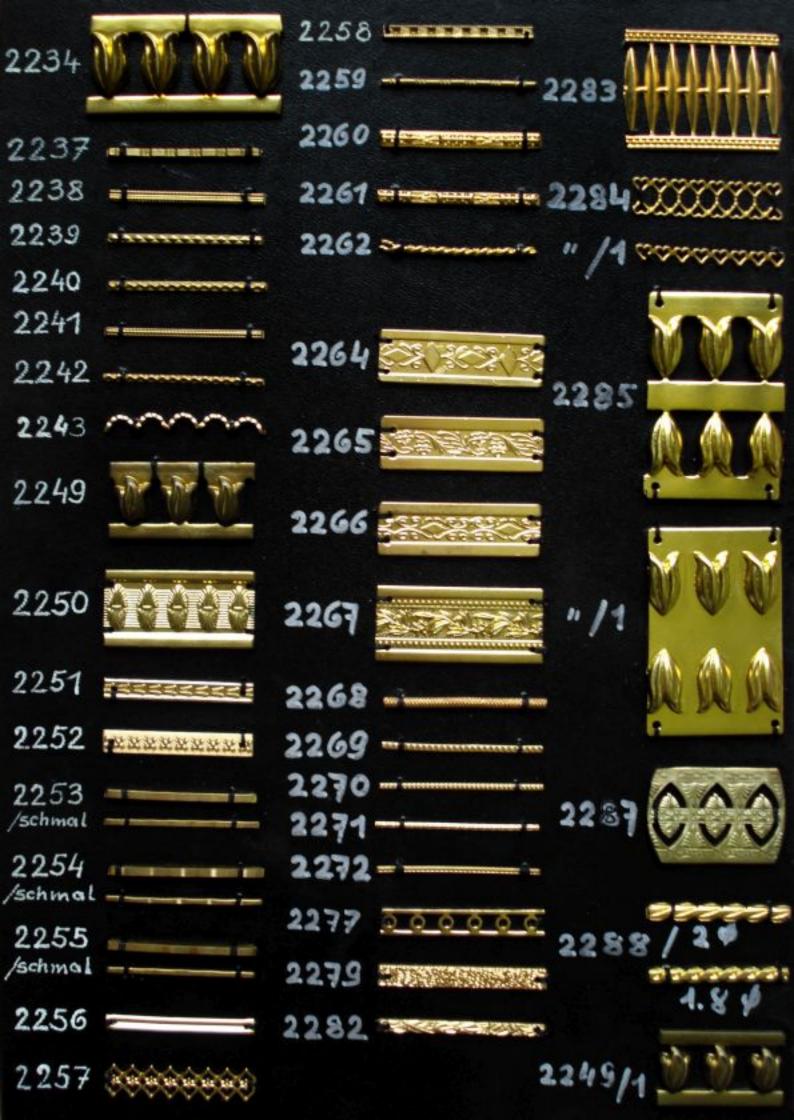

## Doppelseitig gewalzte Drähte

 114
 2299

 1763
 2300

 1877
 2301

 1924
 2302

1925

1957

| 2174 |     |
|------|-----|
| 2175 |     |
| 2176 |     |
| 2177 | ,   |
| 2178 |     |
| 2179 | ~   |
| 2180 | Į.  |
| 2181 |     |
| 2182 |     |
| 2183 |     |
| 2184 | I   |
| 2185 | twi |