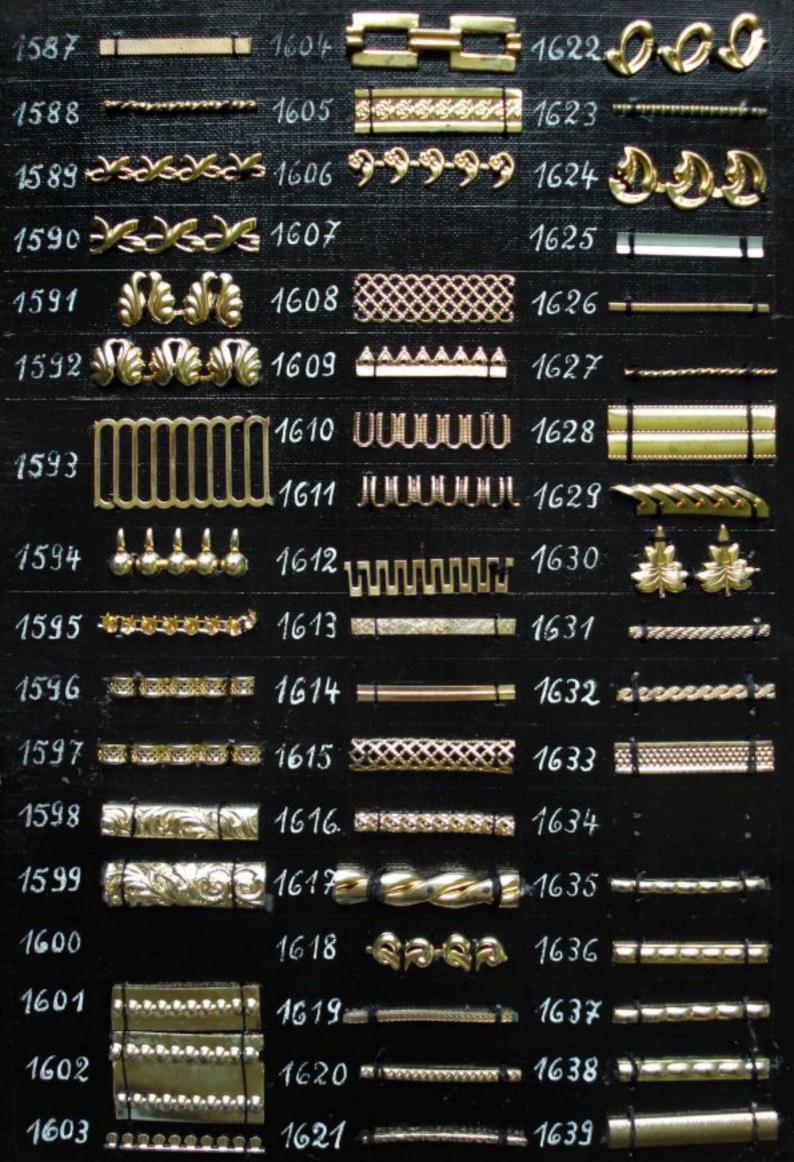

2076 /37 /



2137



Dess. 3820



3554



3553



Dess. 701grob



3571



3474





1939 glatt



1809 glatt

















2040/40



2540/20



















































## 1533 388888888 1551 LIUUUU 1569





















## Doppelseitig gewalzte Drähte

 114
 2299

 1763
 2300

 1877
 2301

 1924
 2302

1925

1957







| 2174 |     |
|------|-----|
| 2175 |     |
| 2176 |     |
| 2177 | ,   |
| 2178 |     |
| 2179 | ~   |
| 2180 | Į.  |
| 2181 |     |
| 2182 |     |
| 2183 |     |
| 2184 | I   |
| 2185 | twi |











## 3296



3300



mit Rand





**MKKKKKKKKKKKKKK XXXXXXXXXXXXXXXXX** \*\*\*\*\*\*\*\*\*\*\*\* \*\*\*\*\*\*\*\*\*\*\*\*\* \*\*\*\*\*\*\*\*\*\*\*\*\* \*\*\*\*\*\*\*\*\*\*\*\*\*

\*\*\*\*\*\*\*\*\*\*\*\* 

**XXXXXXXXXXXXXXXXXX** 

\*\*\*\*\*\*\*\*\*\*\*\*\*