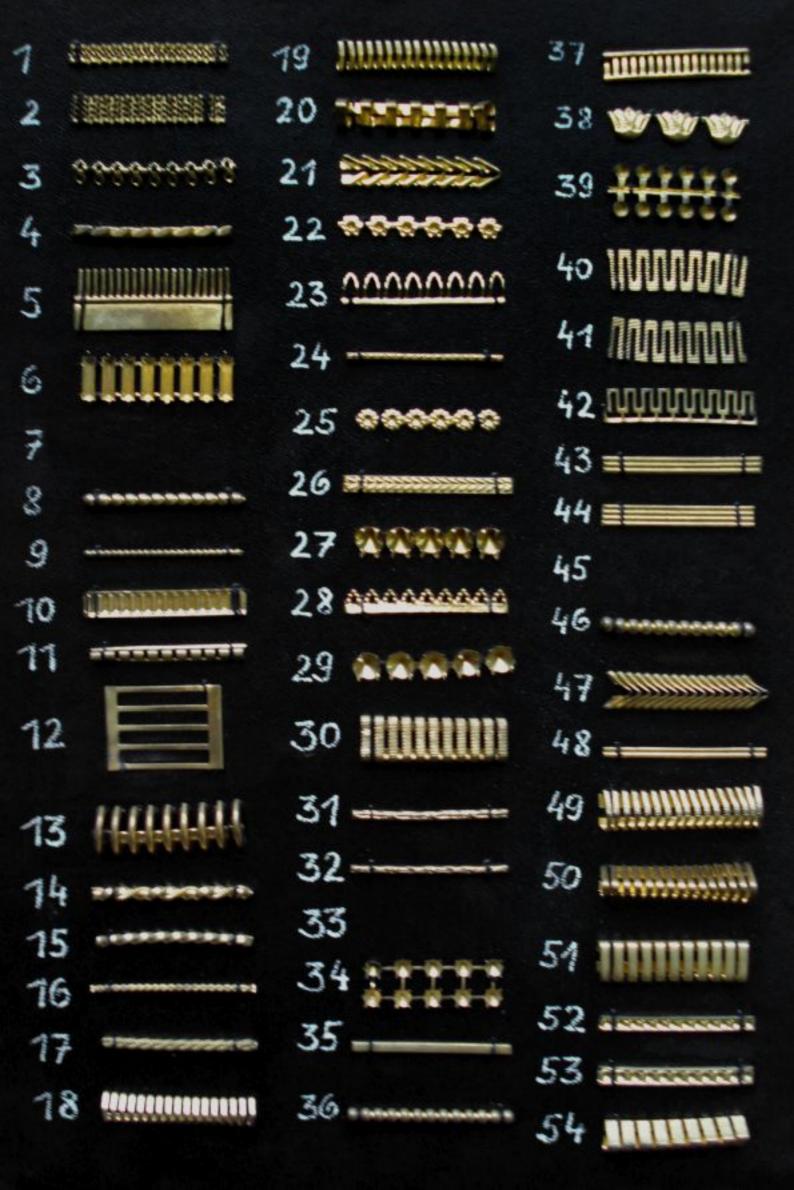

## 1533 388888888 1551 LIUUUU 1569

## Doppelseitig gewalzte Drähte

 114
 2299

 1763
 2300

 1877
 2301

 1924
 2302

1925

1957

| 2174 |     |
|------|-----|
| 2175 |     |
| 2176 |     |
| 2177 | ,   |
| 2178 |     |
| 2179 | ~   |
| 2180 | Į.  |
| 2181 |     |
| 2182 |     |
| 2183 |     |
| 2184 | I   |
| 2185 | twi |

## 3296

3300

mit Rand

**MKKKKKKKKKKKKKK XXXXXXXXXXXXXXXXX** \*\*\*\*\*\*\*\*\*\*\*\* \*\*\*\*\*\*\*\*\*\*\*\*\* \*\*\*\*\*\*\*\*\*\*\*\*\* \*\*\*\*\*\*\*\*\*\*\*\*\*

\*\*\*\*\*\*\*\*\*\*\*\* 

**XXXXXXXXXXXXXXXXXX** 