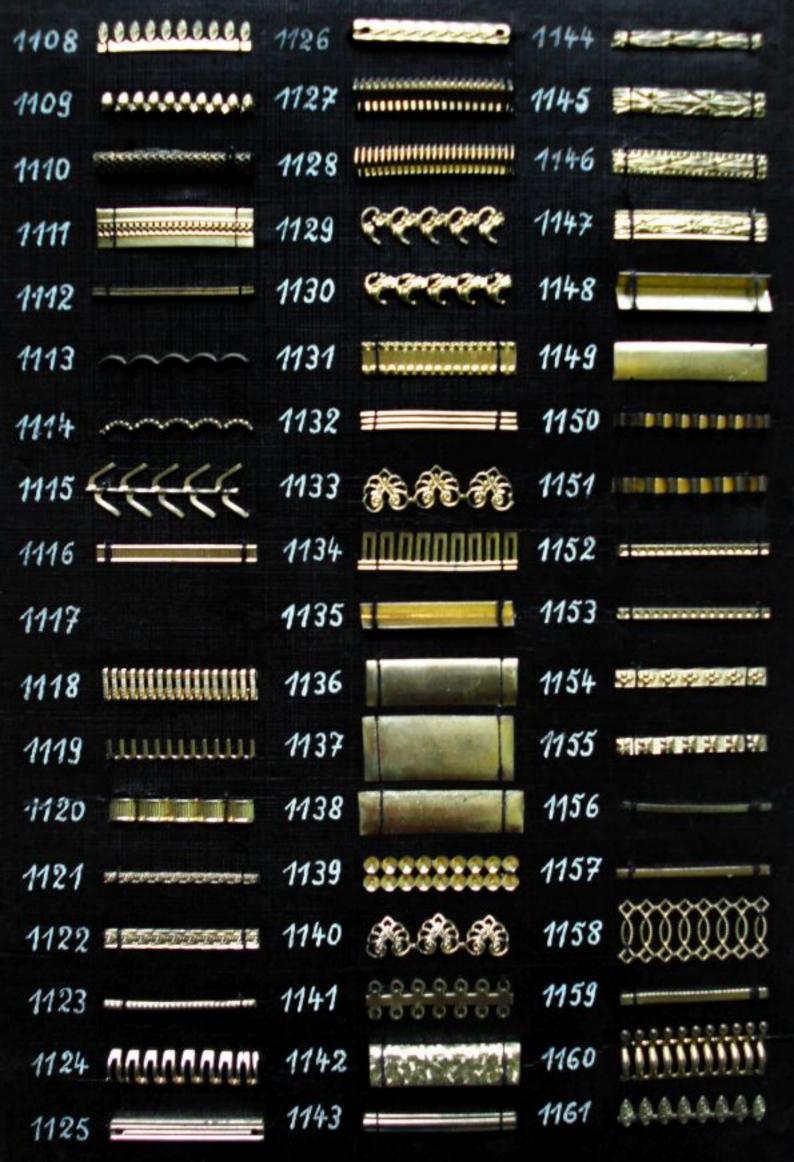

2076 /37 /



2137



Dess. 3820



3554



3553



Dess. 701grob



3571



3474





1939 glatt



1809 glatt

















2040/40



2540/20



















































## 1533 388888888 1551 LIUUUU 1569





















## Doppelseitig gewalzte Drähte

 114
 2299

 1763
 2300

 1877
 2301

 1924
 2302

1925

1957







| 2174 |     |
|------|-----|
| 2175 |     |
| 2176 |     |
| 2177 | ,   |
| 2178 |     |
| 2179 | ~   |
| 2180 | Į.  |
| 2181 |     |
| 2182 |     |
| 2183 |     |
| 2184 | I   |
| 2185 | twi |











## 3296



3300



mit Rand





**MKKKKKKKKKKKKKK XXXXXXXXXXXXXXXXX** \*\*\*\*\*\*\*\*\*\*\*\* \*\*\*\*\*\*\*\*\*\*\*\*\* \*\*\*\*\*\*\*\*\*\*\*\*\* \*\*\*\*\*\*\*\*\*\*\*\*\*

\*\*\*\*\*\*\*\*\*\*\*\* 

**XXXXXXXXXXXXXXXXXX** 

\*\*\*\*\*\*\*\*\*\*\*\*\*