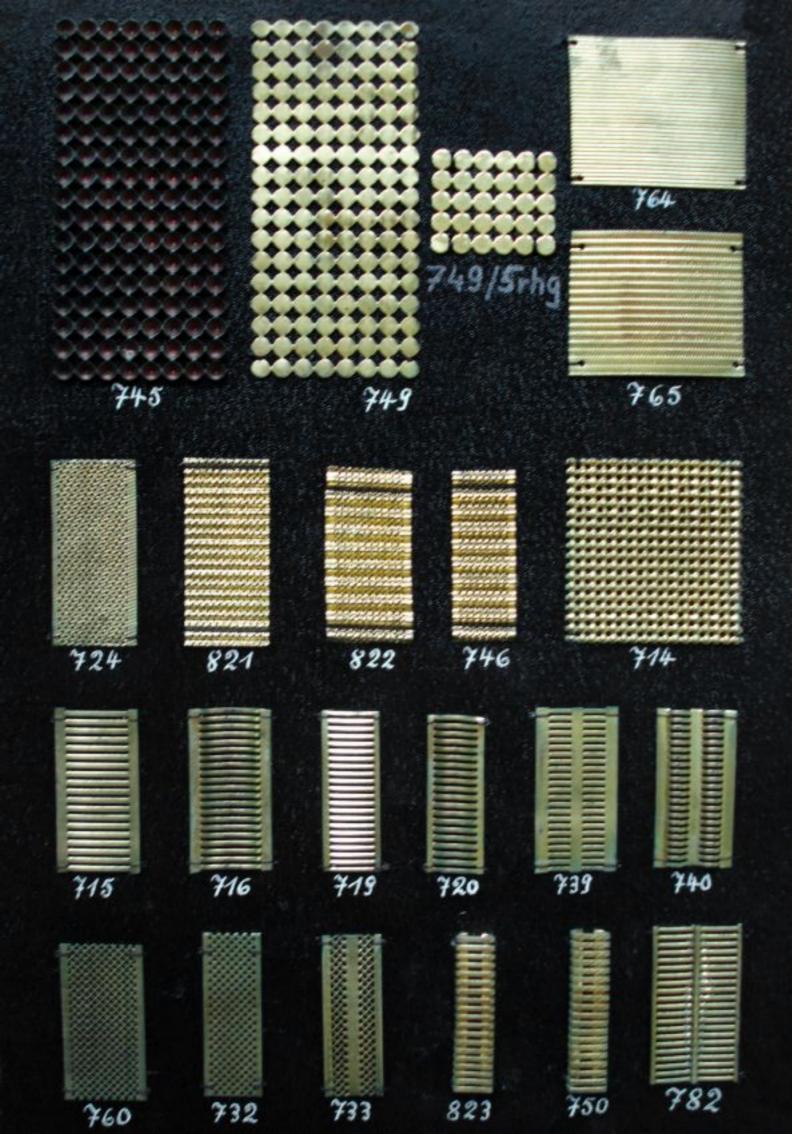

2076 /37 /



2137



Dess. 3820



3554



3553



Dess. 701grob



3571



3474





1939 glatt



1809 glatt

















2040/40



2540/20



















































## 1533 388888888 1551 LIUUUU 1569





















## Doppelseitig gewalzte Drähte

 114
 2299

 1763
 2300

 1877
 2301

 1924
 2302

1925

1957







| 2174 |     |
|------|-----|
| 2175 |     |
| 2176 |     |
| 2177 | ,   |
| 2178 |     |
| 2179 | ~   |
| 2180 | Į.  |
| 2181 |     |
| 2182 |     |
| 2183 |     |
| 2184 | I   |
| 2185 | twi |











## 3296



3300



mit Rand





**MKKKKKKKKKKKKKK XXXXXXXXXXXXXXXXX** \*\*\*\*\*\*\*\*\*\*\*\* \*\*\*\*\*\*\*\*\*\*\*\*\* \*\*\*\*\*\*\*\*\*\*\*\*\* \*\*\*\*\*\*\*\*\*\*\*\*\*

\*\*\*\*\*\*\*\*\*\*\*\* 

**XXXXXXXXXXXXXXXXXX** 

\*\*\*\*\*\*\*\*\*\*\*\*\*