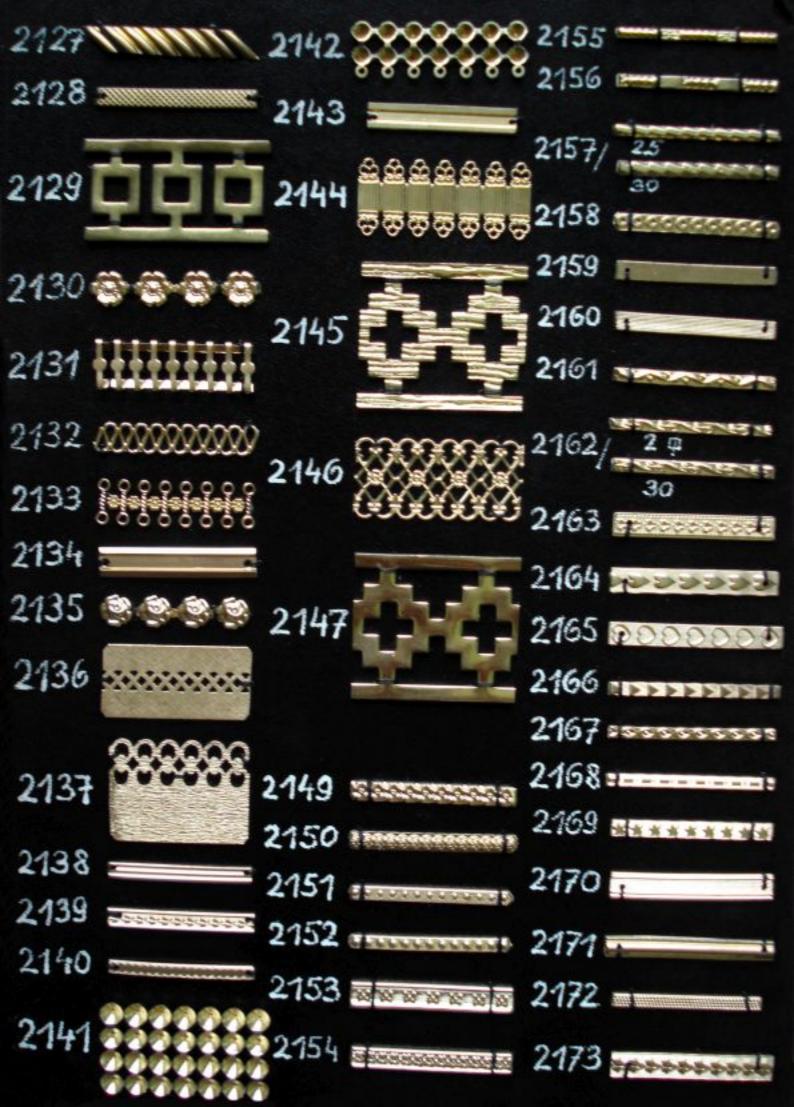

## Doppelseitig gewalzte Drähte

 114
 2299

 1763
 2300

 1877
 2301

 1924
 2302

1925

1957

| 2174 |     |
|------|-----|
| 2175 |     |
| 2176 |     |
| 2177 | ,   |
| 2178 |     |
| 2179 | ~   |
| 2180 | Į.  |
| 2181 |     |
| 2182 |     |
| 2183 |     |
| 2184 | I   |
| 2185 | twi |