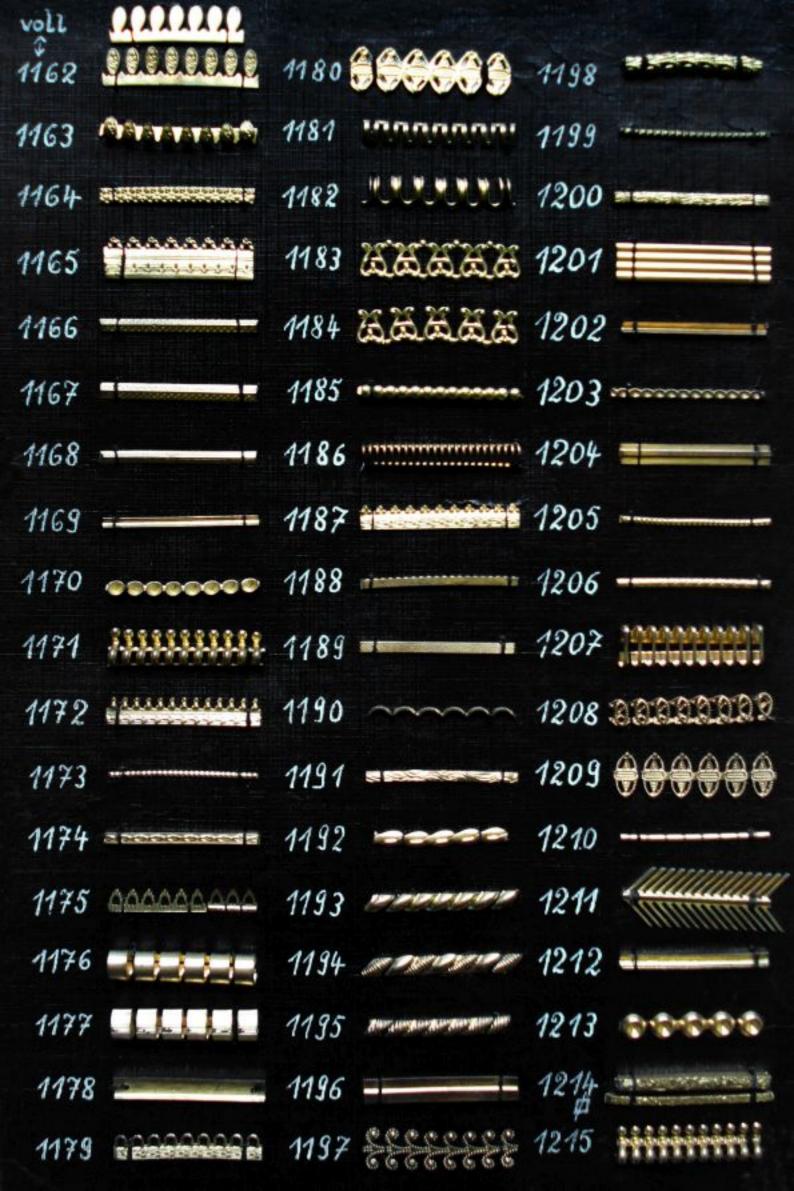

2076 /37 /



2137



Dess. 3820



3554



3553



Dess. 701grob



3571



3474





1939 glatt



1809 glatt

















2040/40



2540/20



















































## 1533 388888888 1551 LIUUUU 1569





















## Doppelseitig gewalzte Drähte

 114
 2299

 1763
 2300

 1877
 2301

 1924
 2302

1925

1957







| 2174 |     |
|------|-----|
| 2175 |     |
| 2176 |     |
| 2177 | ,   |
| 2178 |     |
| 2179 | ~   |
| 2180 | Į.  |
| 2181 |     |
| 2182 |     |
| 2183 |     |
| 2184 | I   |
| 2185 | twi |











## 3296



3300



mit Rand





**MKKKKKKKKKKKKKK XXXXXXXXXXXXXXXXX** \*\*\*\*\*\*\*\*\*\*\*\* \*\*\*\*\*\*\*\*\*\*\*\*\* \*\*\*\*\*\*\*\*\*\*\*\*\* \*\*\*\*\*\*\*\*\*\*\*\*\*

\*\*\*\*\*\*\*\*\*\*\*\* 

**XXXXXXXXXXXXXXXXXX** 

\*\*\*\*\*\*\*\*\*\*\*\*\*