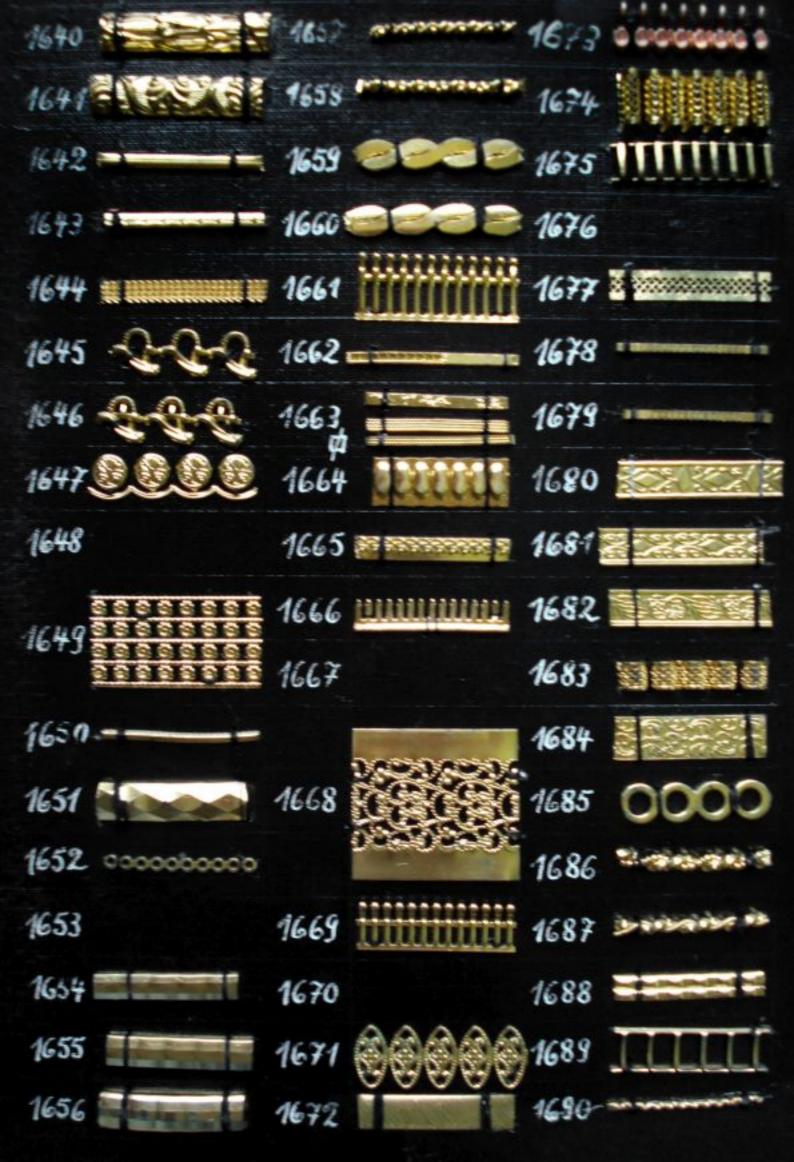

2076 /37 /



2137



Dess. 3820



3554



3553



Dess. 701grob



3571



3474





1939 glatt



1809 glatt

















2040/40



2540/20



















































## 1533 388888888 1551 LIUUUU 1569





















## Doppelseitig gewalzte Drähte

 114
 2299

 1763
 2300

 1877
 2301

 1924
 2302

1925

1957







| 2174 |     |
|------|-----|
| 2175 |     |
| 2176 |     |
| 2177 | ,   |
| 2178 |     |
| 2179 | ~   |
| 2180 | Į.  |
| 2181 |     |
| 2182 |     |
| 2183 |     |
| 2184 | I   |
| 2185 | twi |











## 3296



3300



mit Rand





**MKKKKKKKKKKKKKK XXXXXXXXXXXXXXXXX** \*\*\*\*\*\*\*\*\*\*\*\* \*\*\*\*\*\*\*\*\*\*\*\*\* \*\*\*\*\*\*\*\*\*\*\*\*\* \*\*\*\*\*\*\*\*\*\*\*\*\*

\*\*\*\*\*\*\*\*\*\*\*\* 

**XXXXXXXXXXXXXXXXXX** 

\*\*\*\*\*\*\*\*\*\*\*\*\*