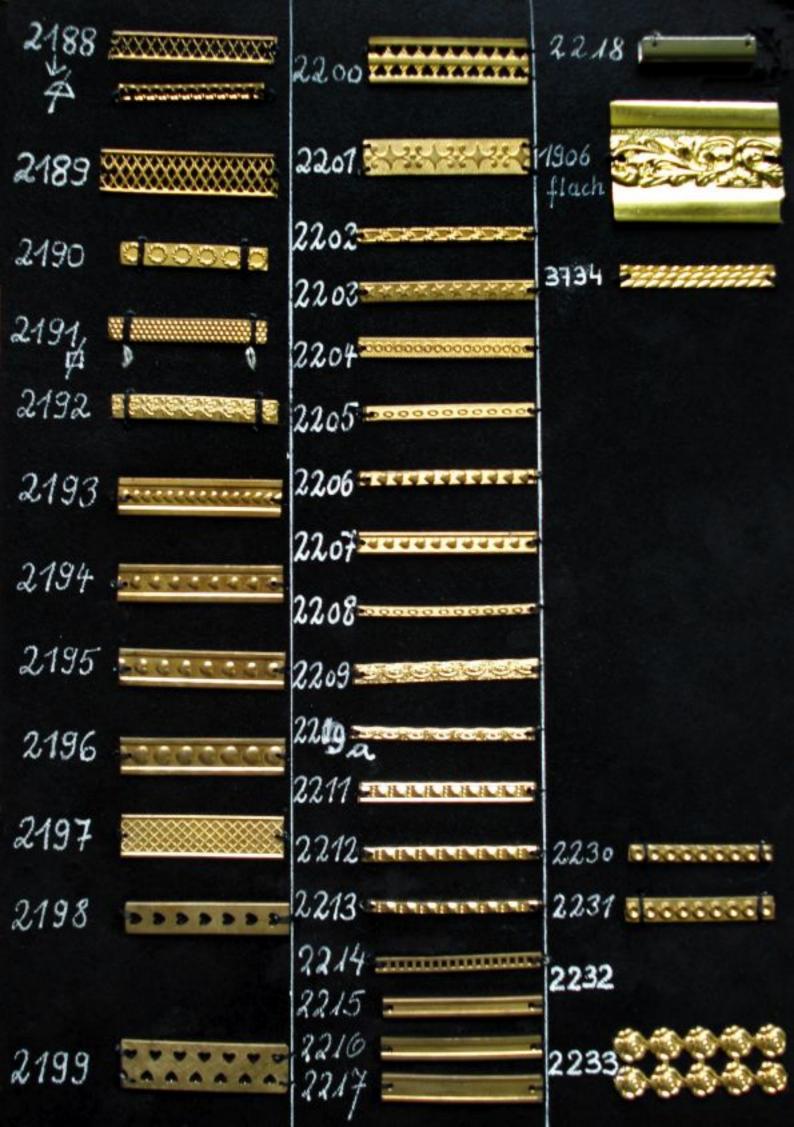

## Doppelseitig gewalzte Drähte

 114
 2299

 1763
 2300

 1877
 2301

 1924
 2302

1925

1957

| 2174 |     |
|------|-----|
| 2175 |     |
| 2176 |     |
| 2177 | ,   |
| 2178 |     |
| 2179 | ~   |
| 2180 | Į.  |
| 2181 |     |
| 2182 |     |
| 2183 |     |
| 2184 | I   |
| 2185 | twi |